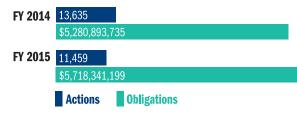

**Contracts** — In FY 2015, the Office of Acquisition Services (OAS) processed 11,459 contract actions that totaled \$5,718,341,199.

CIO

ATSDR

CGH

CSELS

HRO

ITS0

**MISO** 

#### Comparison of FY 2014 and FY 2015 total contract actions and obligations processed by OAS