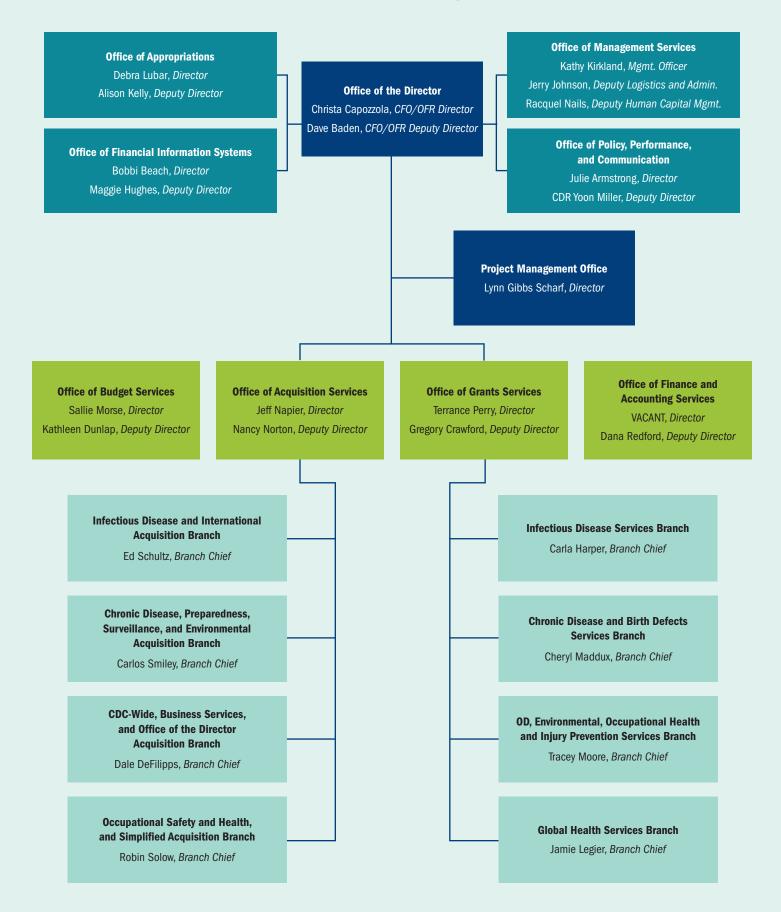

LTS** 14 0.1% 0.1% \$7,677,283 PG0 0.8% 0.3% 89 \$14,495,282 **Grand Total** 100.0% 11,459 \$5,718,341,199 100.0%

\*Contract dollars data in this table do not reflect auto-closeout actions.

\*Services includes some IT services; other includes equipment and furniture, construction, and architect and engineering services.



Centers for Disease Control and Prevention

Office of the Director

#### How CDC contracts were allocated among CDC's CIOs

% of Actions

1.0%

6.2%

2.4%

0.8%

3.0%

0.7%

0.7%

4.3%

6.8%

% of Total

0.2%

1.4%

1.0%

0.1%

1.7%

0.7%

0.2%

3.2%

0.8%

**Sum of Contract Dollars** 

\$13,041,518

\$80,630,262

\$57,639,479

\$6,813,899

\$95,636,400

\$42,681,612

\$11,197,541

\$185,244,086

\$46,125,166

#### **Office of Financial Resources Organization Chart**