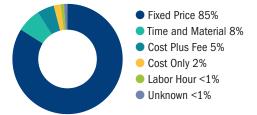

### **OFFICE OF FINANCIAL RESOURCES** FY 2015 ACQUISITION SNAPSHOT

The Office of Financial Resources (OFR) awards more than 20,000 acquisition and assistance actions each year, obligating more than \$11 billion in federal funds. This allows public health funds to more quickly and effectively reach intended populations to maximize public health outcomes.

**Contracts** — In FY 2015, the Office of Acquisition Services (OAS) processed 11,459 contract actions that totaled \$5,718,341,199.

CIO

ATSDR

CGH

CSELS

HRO

ITS0

**MISO** 

NCEH

NCBDDD

NCCDPHP

# of Actions

114

707

271

91

342

80

85

492

782

#### Comparison of FY 2014 and FY 2015 total contract actions and obligations processed by OAS



# CDC FY 2015 percentage of contract obligations by type



## CDC FY 2015 percentage of contract obligations by category



NCEZID 1,554 13.6% 4.5% \$255,546,976 NCHHSTP 667 \$100,052,698 5.8% 1.7% NCHS 616 \$87,291,498 5.4% 1.5% NCIPC 121 \$16,032,892 1.1% 0.3% NCIRD 1,211 10.6% 68.4% \$3,909,457,173 NIOSH 2,476 \$188,092,790 21.6% 3.3% **OCFO** 17 \$1,332,728 0.1% 0.0% 0010 63 \$8,826,210 0.5% 0.2% 0000 92 0.8% 1.2% \$67,577,493 0D 525 \$60,952,368 4.6% 1.1% OID 121 1.1% 0.1% \$4,778,900 **ONDIEH** 17 0.1% 0.1% \$5,656,753 **OPHPR** 392 3.4% 6.3% \$357,847,113 **OPHSS** 36 0.3% 0.1% \$5,076,202 OSSAM 484 \$88,636,877 4.2% 1.6% **OSTLTS** 14 0.1% 0.1% \$7,677,283 PG0 0.8% 0.3% 89 \$14,495,282 **Grand Total** 100.0% 11,459 \$5,718,341,199 100.0%

\*Contract dollars data in this table do not reflect auto-closeout actions.

\*Services includes som