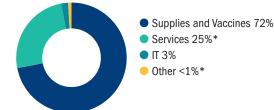

## CDC FY 2015 percentage of contract obligations by category

NCEZID 1,554 13.6% 4.5% \$255,546,976 NCHHSTP 667 \$100,052,698 5.8% 1.7% NCHS 616 \$87,291,498 5.4% 1.5% NCIPC 121 \$16,032,892 1.1% 0.3% NCIRD 1,211 10.6% 68.4% \$3,909,457,173 NIOSH 2,476 \$188,092,790 21.6% 3.3% **OCFO** 17 \$1,332,728 0.1% 0.0% 0010 63 \$8,826,210 0.5% 0.2% 0000 92 0.8% 1.2% \$67,577,493 0D 525 \$60,952,368 4.6% 1.1% OID 121 1.1% 0.1% \$4,778,900 **ONDIEH** 17 0.1% 0.1% \$5,656,753 **OPHPR** 392 3.4% 6.3% \$357,847,113 **OPHSS** 36 0.3% 0.1% \$5,076,202 OSSAM 484 \$88,636,877 4.2% 1.6% **OSTLTS** 14 0.1% 0.1% \$7,677,283 PG0 0.8% 0.3% 89 \$14,495,282 **Grand Total** 100.0% 11,459 \$5,718,341,199 100.0%

\*Contract dollars data in this table do not reflect auto-closeout actions.

\*Services includes some IT services; other includes equipment and furniture, construction, and architect and engineering services.