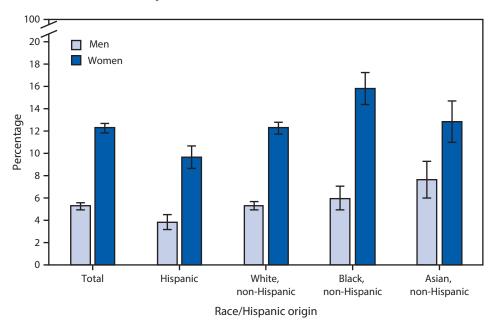

## FROM THE NATIONAL CENTER FOR HEALTH STATISTICS

Percentage\* of Adults Who Volunteered or Worked in a Hospital, Medical Clinic, Doctor's Office, Dentist's Office, Nursing Home, or Some Other Health Care Facility,† by Sex, Race, and Hispanic Origin§ — National Health Interview Survey, United States, 2016–2018¶

<sup>\*</sup> With 95% confidence intervals shown with error bars.

During 2016–2018, women aged ≥18 years were more likely to volunteer or work in a hospital, medical clinic, doctor's office, dentist's office, nursing home, or some other health care facility (health care settings) than were men (12.3% compared with 5.2%). Non-Hispanic black (15.8%), Asian (12.8%), and white women (12.3%) were more likely to volunteer or work in health care settings than were Hispanic women (9.6%). Non-Hispanic Asian men (7.6%) were more likely to volunteer or work in health care settings than were black (6.0%), white (5.3%), and Hispanic men (3.8%).